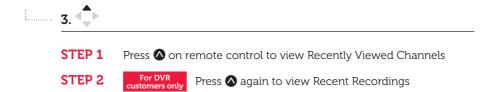

# Select from a list of TV features to navigate with ease

1. **1** 

- **STEP 1** Press **(**) on remote control
- **STEP 2** Select from the following functions: Search, Channel Guide, Favourites, Catch-Up\*, Recorded TV, Store, Settings

### 2.

6

- **STEP 1** Press **>** on remote control
- **STEP 2** Select from the following functions: Add to Favourites/Remove from Favourites, View Favourites, Change Favourites, Audio Languages, Subtitle Languages, Zoom