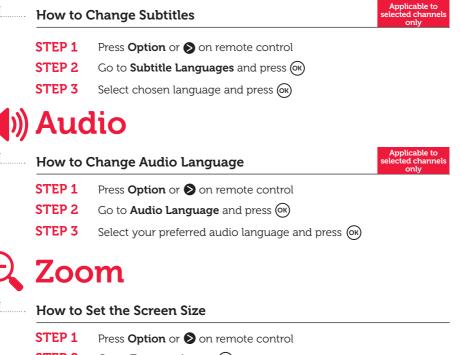

### 🛶 Subtitles

- STEP 2 Go to Zoom and press 🛞
- STEP 3 Choose the optimum setting (Normal, Stretch, Zoom 1, Zoom 2, Zoom 3) and press @

### 2.

6

- **STEP 1** Press **>** on remote control
- **STEP 2** Select from the following functions: Add to Favourites/Remove from Favourites, View Favourites, Change Favourites, Audio Languages, Subtitle Languages, Zoom