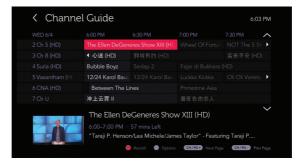

### Show Timings

Check the showtime of your favourite programmes, add shows and channels to your Favourites, and much more

Showtimes (for specific channel)

### **STEP 1** Press **GUIDE** on remote control

- **STEP 2** Press  $(\mathbf{O}, \mathbf{O}, \mathbf{O}, \mathbf{O})$  on your remote control to select the specific time slot & specific channel
- STEP 3 Press ( on remote control to view the selected channel

### Showtimes (for specific day)

- **STEP 1** Press **GUIDE** on remote control and then press the **OPTION** button
- STEP 2 Select Jump to Day & Time and press (or)
- **STEP 3** Press  $\triangle$  and  $\bigtriangledown$  to select the specific day and then press  $\bigotimes$