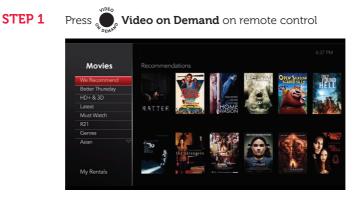

### 2. How to Retrieve Purchased VOD

- **STEP 1** Press Video on Demand on remote control
- **STEP 2** Go to My Rentals

(12)

- STEP 3 Go to Current Rental and press ()
- **STEP 4** Select **Resume** to continue the VOD viewing
- STEP 5 Or select Restart to restart the VOD