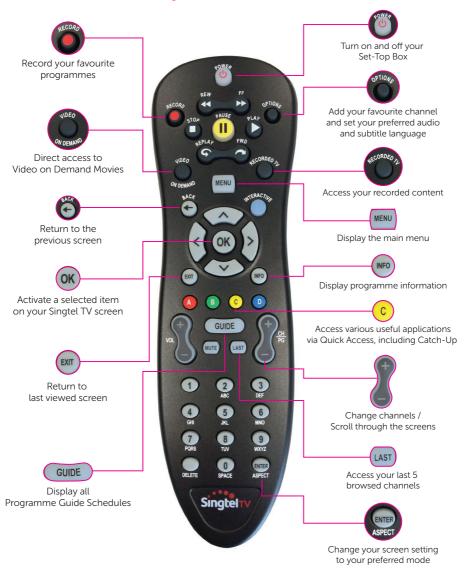

## ) Remote Control

Know your remote control shortcuts for easy access to TV features such as Search, Record, Programme Guide and more

Learn how to access your favourite shows.

### Remote Control

Find out how to manage your Singtel TV Settings.

### 🛶 Subtitles

- STEP 2 Go to Zoom and press 🛞
- STEP 3 Choose the optimum setting (Normal, Stretch, Zoom 1, Zoom 2, Zoom 3) and press @

### **Remote Pairing**

### How to Use Singtel TV GO as a Remote Control

- **STEP 1** Go to **Singtel TV GO\*** on your mobile device
- **STEP 2** Ensure your mobile device's WiFi is connected to the same network as your Set-Top Box
- **STEP 3** Select <sup>a</sup> and go to **Settings**
- STEP 4 Click on Remote Pairing Setup and choose Setup Now when prompted
- **STEP 5** Once the app prompts that the pairing is successful, your mobile device can be used as a remote control

# Select from a list of TV features to navigate with ease

1. **1** 

- **STEP 1** Press **(**) on remote control
- **STEP 2** Select from the following functions: Search, Channel Guide, Favourites, Catch-Up\*, Recorded TV, Store, Settings

\*View Catch-Up for all your subscribed channels

### 2.

6

- **STEP 1** Press **>** on remote control
- **STEP 2** Select from the following functions: Add to Favourites/Remove from Favourites, View Favourites, Change Favourites, Audio Languages, Subtitle Languages, Zoom

Remote Control

Learn how to browse with ease.

- **STEP 1** Press ♥ on remote control to browse information about current programme
- **STEP 2** Press **O** or **O** to browse programme information on other channels

### **Quick Access** Discover a suite of useful features at the touch of a button

Yellow Button

- STEP 1 Press (C) Yellow Button on remote control
- **STEP 2** Select from the following functions: Catch-Up, Netflix, Recommended for You, VOD, 4D/TOTO, Shares, Channel Store on the Quick Access bar.