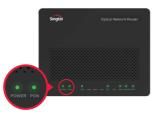

### **STEP 2** Power on Optical Network Router (ONR)

Ensure POWER and PON LED indicators are lighted